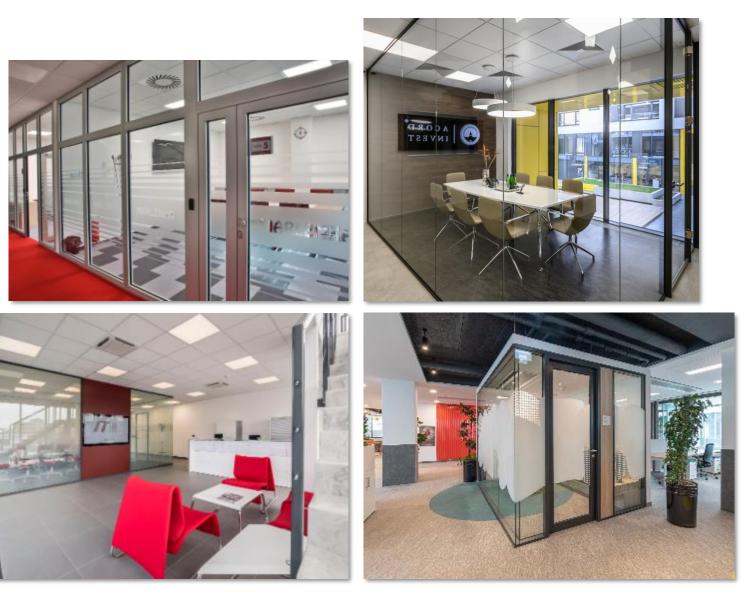

# ACOUSTIC PARTITIONS

### MICRA-I

Single Glazed Partitions Acoustic Rating: 32, 35, 38, 39 dB Glass thickness: 8, 10, 12 & 16 mm Maximum partition height: 4 000 mm

### MICRA-II

Double Glazed Partitions 100mm Acoustic Rating: 32, 35, 38, 39 dB Glass thickness: 8, 10, 12 & 16 mm Maximum partition height: 4 000 mm

### OMEGA

Double Glazed Partitions 100mm Acoustic Rating: 45dB Glass thickness: 8, 10, 12 & 16 mm Maximum partition height: 4 000 mm

### RAVA – Double Glazed/Drywall cavity

Solid partition Acoustic: up to 46 dB Glass partition Acoustic: up to 45 dB Glass thickness: 10, 12 mm Partition wall height: 3,000 mm