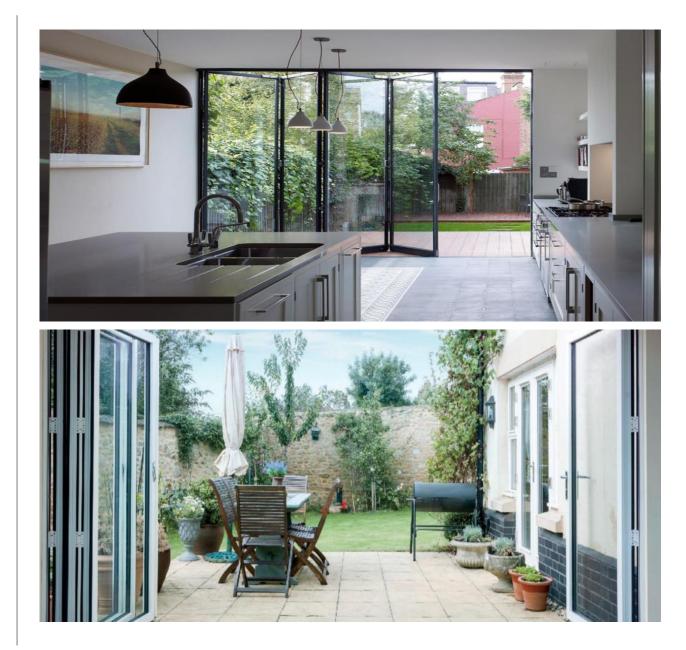

## SMART DOORS-AAD

### Slim Profile Bi-Fold Doors

- White Powder coating profile
- Slim lines and discrete hardware maximize light
- Heavy duty Hinges & Wheels
- Inside & Outside opening
- With two option Parking and Folding door

Glazing: Single or Double Glazed Maximum Height: 3200mm

### Thermal Break Bi-Fold Doors

- Thermal Break White Powder
- coating profile
- Slim lines and discrete hardware maximize light
- Cancelled Hinges & Wheels
- Inside & Outside opening Glaze: Single or Double Glazed Max. Height: 3500mm