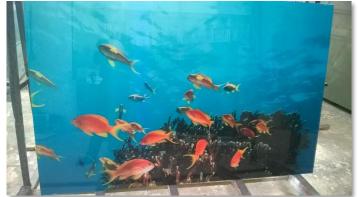

# PRIVATE APARTMENT

JBR, Dubai, UAE

The ambience of being underwater achieved through printing on glass with blue lights.