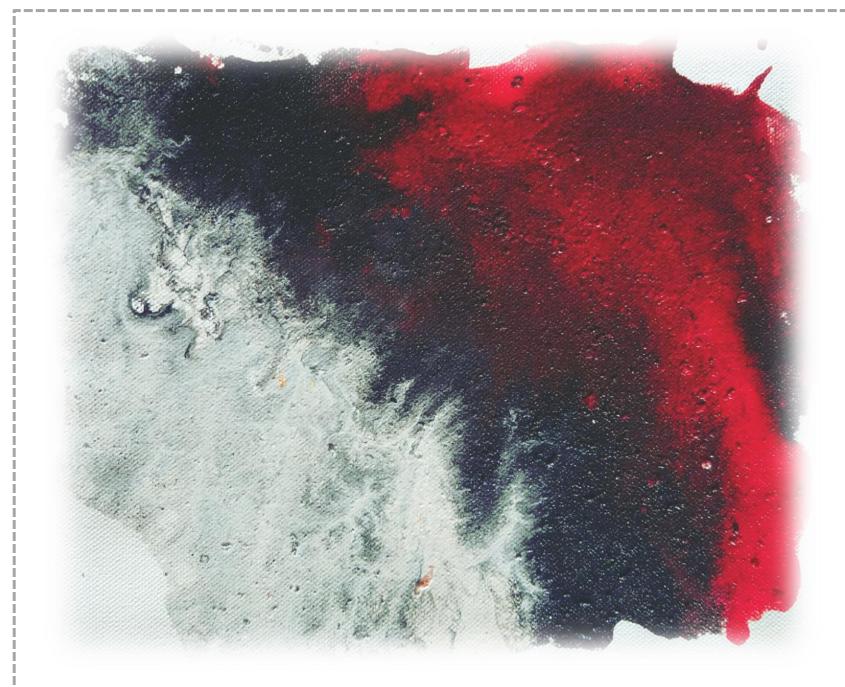

## ART DECO GLASS

Play with clay – Our art glass is a story board for designers to express their ART

Just like a white paper or canvass glass is a transparent board that you can shape like water and mix with colours to express your visions.

Join us with your imagination and let us show you our story

Click here to visit our Instagram page.