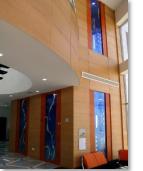

## ART DECO GLASS

Play with clay – Our art glass is a story board for designers to express their ART

Just like a white paper or canvass glass is a transparent board that you can shape like water and mix with colours to express your visions.

Join us with your imagination and let us show you our story

Click here to visit our Instagram page.