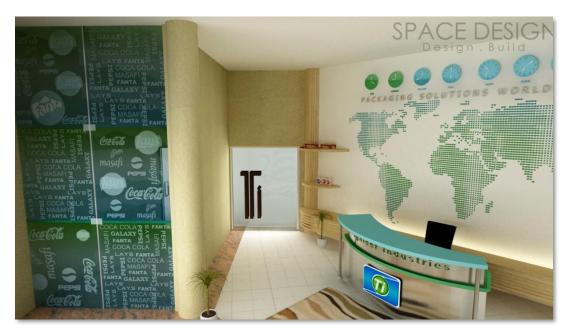

# TAGHLEEF INDUSTRIES

Jebel Ali, Dubai, UAE

The client is a large manufacturer of films that are applied on the products of FMCG brands like Coca-Cola.

They needed a facelift at the reception that would convey their corporate identity.

The product highlight is overall design solution using products like frosted and printed films, world map in pixelated acrylic