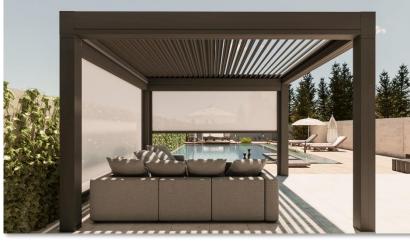

### BIO CLIMATIC SMART PERGOLAS BY CODEVAL & Systems

### ALTEA:

- Withstands winds of 175 km / h.
- 24 Vdc motor.
- Aluminium Gr.: 6063 T5
- Std RAL Colours
- Orientation of the slats: 0°-145°.
- Sensors: Rain, Wind, Snow
- STD Pergola Size: 7000x4500m & 7000x7000mm.
- Typologies : 20

### MORAIRA:

- Pillars 125x125mm.
- Beam 125 x 220 mm.
- Technical pillar for housing electronic components (Control Units and Weather Sensors).
- Drainage channelled by pillars.
- Slat opening from 0° to 135°.
- Maximum dimensions 6000x4000mm.
- Optional features: LED lights, Sound & HVAC