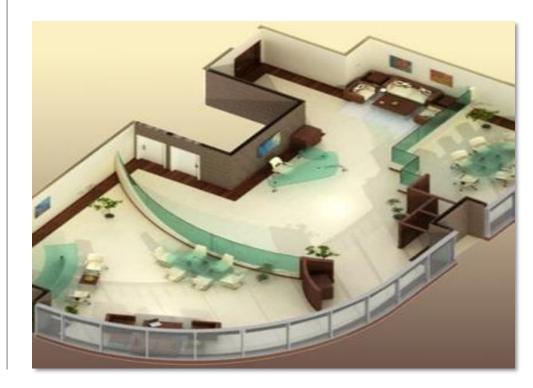

# **CLIENT'S OFFICE**

JLT, Dubai, UAE

The design intent was based upon allowing maximum natural light while maintaining privacy through translucent glasses.

The product highlight is plain cast glass