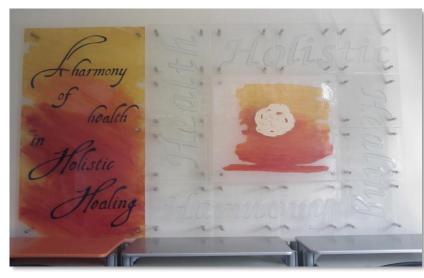

## **HHMC** Jumeirah, Dubai, UAE

The reception backdrop and the frameless glass main entrance door is inspired by the clinic's corporate logo.

The product highlight is hand-painted cast glass.