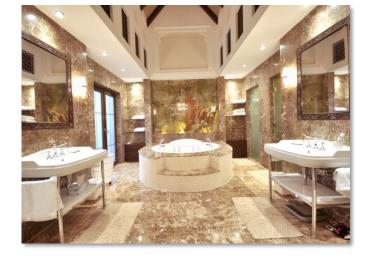

# **CLIENT'S OFFICE**

JLT, Dubai, UAE

The design intent was based upon allowing maximum natural light while maintaining privacy through translucent glasses.

The product highlight is plain cast glass