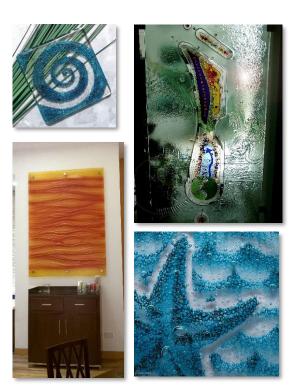

## ART DECO GLASS

Play with clay – Our art glass is a story board for designers to express their ART

Just like a white paper or canvass glass is a transparent board that you can shape like water and mix with colours to express your visions.

## **PRODUCT CLOSE-UPS**

Stained Glass

Cast Glass & Glass Culinary Products

Hand-painted Art Glass

## **PRODUCT CLOSE-UPS**

Antique Mirrors & Design-Etched Mirrors

Fused Bubbles & Colours