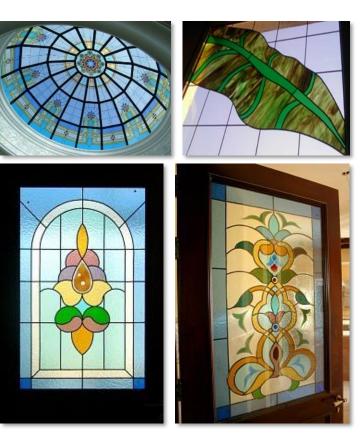

## ART DECO GLASS

Play with clay – Our art glass is a story board for designers to express their ART

Just like a white paper or canvass glass is a transparent board that you can shape like water and mix with colours to express your visions.

## **PRODUCT CLOSE-UPS**

Stained Glass

Cast Glass & Glass Culinary Products

Hand-painted Art Glass