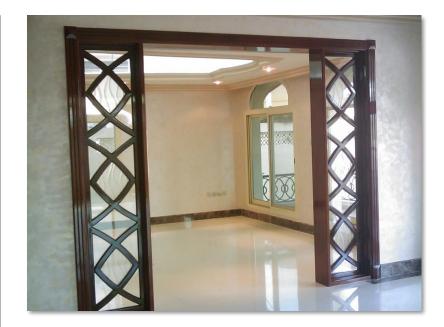

## PRIVATE RESIDENCE VILLA

Jumeirah, Dubai, UAE

Window partitions made with a combination of cut-out wood designs and sand-carved glass.

The product highlight is the timber wood frame and the sand carved glass which has an acid etch.