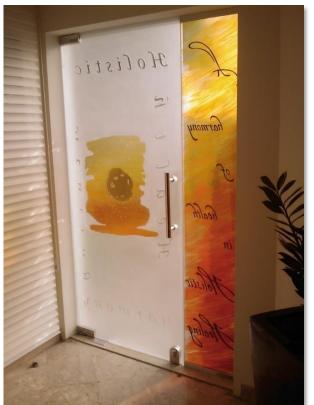

## **HHMC** Jumeirah, Dubai, UAE

The reception backdrop and the frameless glass main entrance door is inspired by the clinic's corporate logo.

The product highlight is hand-painted cast glass.