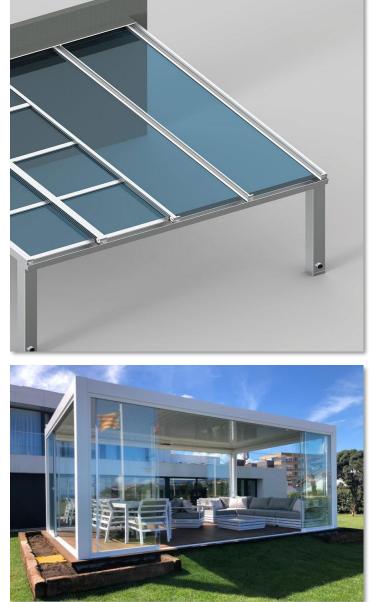

### BIO CLIMATIC SMART PERGOLAS BY CODEVAL & Systems

### ALTEA:

- Withstands winds of 175 km / h.
- 24 Vdc motor.
- Aluminium Gr.: 6063 T5
- Std RAL Colours
- Orientation of the slats: 0°-145°.
- Sensors: Rain, Wind, Snow
- STD Pergola Size: 7000x4500m & 7000x7000mm.
- Typologies : 20

### MORAIRA:

- Pillars 125x125mm.
- Beam 125 x 220 mm.
- Technical pillar for housing electronic components (Control Units and Weather Sensors).
- Drainage channelled by pillars.
- Slat opening from 0° to 135°.
- Maximum dimensions 6000x4000mm.
- Optional features: LED lights, Sound & HVAC