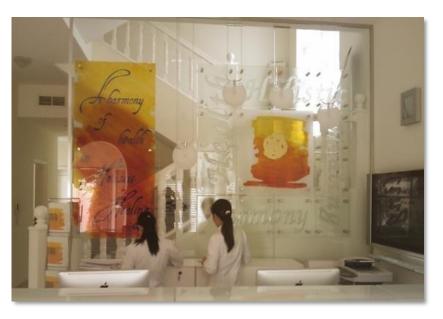

## **HHMC** Jumeirah, Dubai, UAE

The reception backdrop and the frameless glass main entrance door is inspired by the clinic's corporate logo.

The product highlight is hand-painted cast glass.