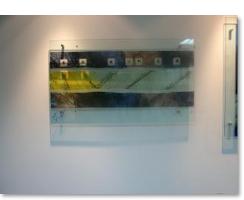

## ART DECO GLASS

Play with clay – Our art glass is a story board for designers to express their ART

Just like a white paper or canvass glass is a transparent board that you can shape like water and mix with colours to express your visions.

Join us with your imagination and let us show you our story

Click here to visit our Instagram page.