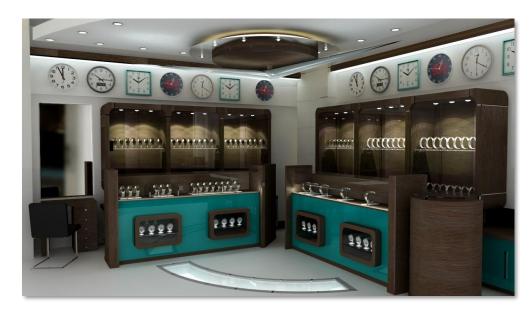

## FEFCO ELECTRONICS

Deira, Dubai, UAE

A complete renovation of an old shop in the heart of the city, giving it a modernized look.

The product highlights are the frameless glass door, full-length windows, counter-tops and showcase.