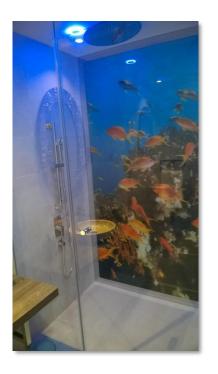

# PRIVATE APARTMENT

JBR, Dubai, UAE

The ambience of being underwater achieved through printing on glass with blue lights.