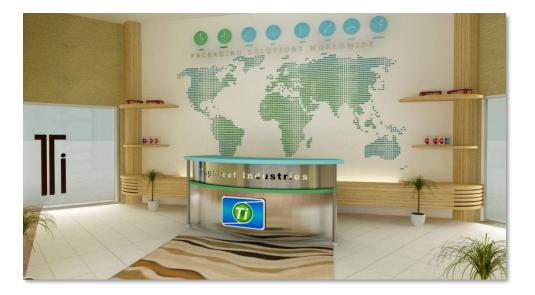

# TAGHLEEF INDUSTRIES

Jebel Ali, Dubai, UAE

The client is a large manufacturer of films that are applied on the products of FMCG brands like Coca-Cola.

They needed a facelift at the reception that would convey their corporate identity.

The product highlight is overall design solution using products like frosted and printed films, world map in pixelated acrylic