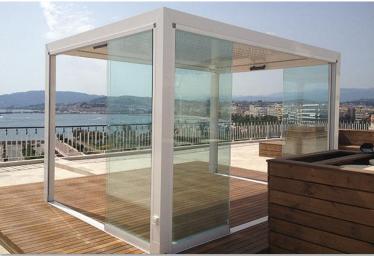

### BIO CLIMATIC SMART PERGOLAS BY CODEVAL & Systems

### ALTEA:

- Withstands winds of 175 km / h.
- 24 Vdc motor.
- Aluminium Gr.: 6063 T5
- Std RAL Colours
- Orientation of the slats: 0°-145°.
- Sensors: Rain, Wind, Snow
- STD Pergola Size: 7000x4500m & 7000x7000mm.
- Typologies : 20

### MORAIRA:

- Pillars 125x125mm.
- Beam 125 x 220 mm.
- Technical pillar for housing electronic components (Control Units and Weather Sensors).
- Drainage channelled by pillars.
- Slat opening from 0° to 135°.
- Maximum dimensions 6000x4000mm.
- Optional features: LED lights, Sound & HVAC