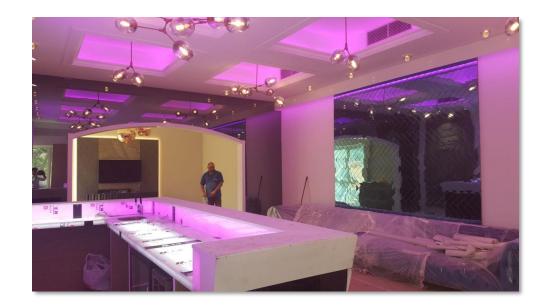

## MEENA JEWELERS – PVT. RESIDENCE

JBR, Dubai, UAE

Blue-tinted mirror hand-cut and polished into 350 pieces and arranged in the Herringbone design.