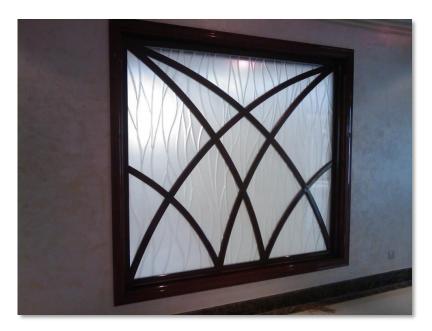

## PRIVATE RESIDENCE VILLA

Jumeirah, Dubai, UAE

Window partitions made with a combination of cut-out wood designs and sand-carved glass.

The product highlight is the timber wood frame and the sand carved glass which has an acid etch.