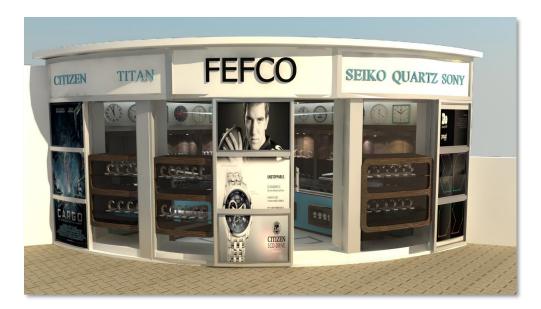

## FEFCO ELECTRONICS

Deira, Dubai, UAE

A complete renovation of an old shop in the heart of the city, giving it a modernized look.

The product highlights are the frameless glass door, full-length windows, counter-tops and showcase.